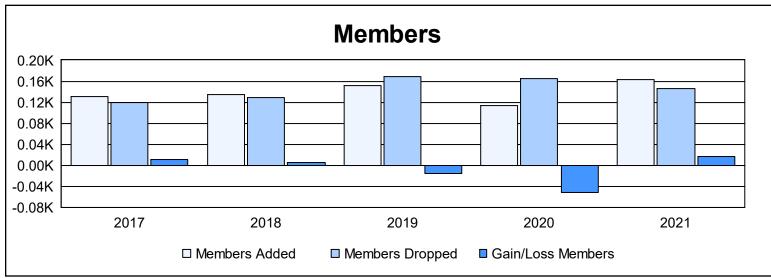

District 111NH As of June 2021 Cumulative

| Year      | New<br>Clubs | Dropped<br>Clubs | Gain/<br>Loss<br>Clubs | New<br>Members | Charter<br>Members | Reinstate<br>Members | Transfer<br>Members | Total<br>Member<br>Added | Total<br>Members<br>Dropped | Gain/<br>Loss<br>Members |
|-----------|--------------|------------------|------------------------|----------------|--------------------|----------------------|---------------------|--------------------------|-----------------------------|--------------------------|
| 2016-2017 | 1            | 0                | 1                      | 94             | 24                 | 2                    | 10                  | 130                      | 120                         | 10                       |
| 2017-2018 | 0            | 0                | 0                      | 124            | 0                  | 0                    | 10                  | 134                      | 129                         | 5                        |
| 2018-2019 | 0            | 2                | -2                     | 118            | 0                  | 0                    | 34                  | 152                      | 168                         | -16                      |
| 2019-2020 | 1            | 0                | 1                      | 83             | 23                 | 4                    | 4                   | 114                      | 165                         | -51                      |
| 2020-2021 | 3            | 0                | 3                      | 74             | 83                 | 2                    | 3                   | 162                      | 146                         | 16                       |
| Average   | 1            | 0                | 1                      | 99             | 26                 | 2                    | 12                  | 138                      | 146                         | -7                       |