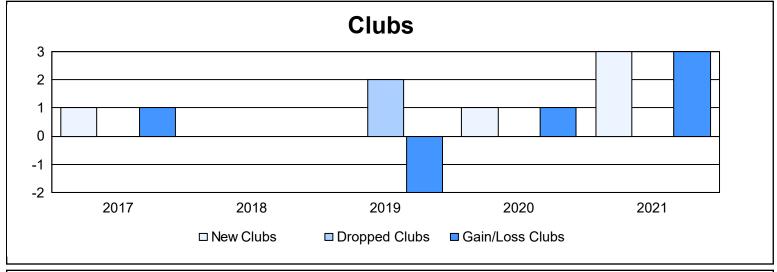

District 111NH As of June 2021 Cumulative

| Year      | New<br>Clubs | Dropped<br>Clubs | Gain/<br>Loss<br>Clubs | New<br>Members | Charter<br>Members | Reinstate<br>Members | Transfer<br>Members | Total<br>Member<br>Added | Total<br>Members<br>Dropped | Gain/<br>Loss<br>Members |
|-----------|--------------|------------------|------------------------|----------------|--------------------|----------------------|---------------------|--------------------------|-----------------------------|--------------------------|
| 2016-2017 | 1            | 0                | 1                      | 94             | 24                 | 2                    | 10                  | 130                      | 120                         | 10                       |
| 2017-2018 | 0            | 0                | 0                      | 124            | 0                  | 0                    | 10                  | 134                      | 129                         | 5                        |
| 2018-2019 | 0            | 2                | -2                     | 118            | 0                  | 0                    | 34                  | 152                      | 168                         | -16                      |
| 2019-2020 | 1            | 0                | 1                      | 83             | 23                 | 4                    | 4                   | 114                      | 165                         | -51                      |
| 2020-2021 | 3            | 0                | 3                      | 74             | 83                 | 2                    | 3                   | 162                      | 146                         | 16                       |
| Average   | 1            | 0                | 1                      | 99             | 26                 | 2                    | 12                  | 138                      | 146                         | -7                       |